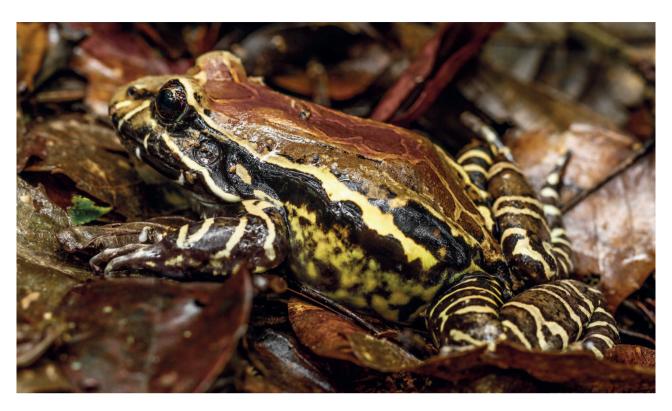

**Supplementary Figure 1.** Adult *Leptodactylus flavopictus*, Reserva Betary, municipality of Iporanga, state of São Paulo, Brazil. Photo: Ada Henrique Rosa Domingos.

**Supplementary Figure 2.** One of the temporary ponds used by *Leptodactylus flavopictus* as breeding site at Reserva Betary, Iporanga, São Paulo, Brazil. Photo: Adão Henrique Rosa Domingos.