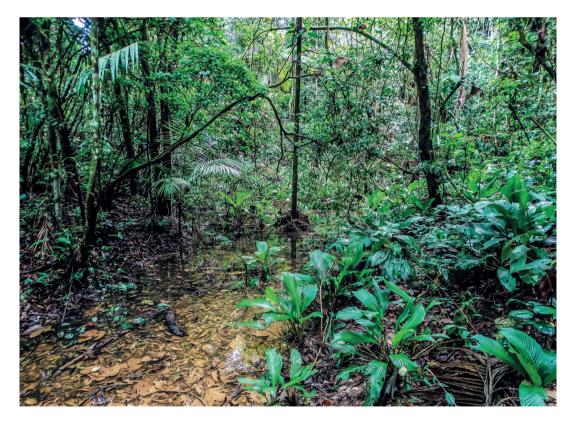

**Supplementary Figure 1.** Adult *Leptodactylus flavopictus*, Reserva Betary, municipality of Iporanga, state of São Paulo, Brazil. Photo: Ada Henrique Rosa Domingos.

**Supplementary Figure 2.** One of the temporary ponds used by *Leptodactylus flavopictus* as breeding site at Reserva Betary, Iporanga, São Paulo, Brazil. Photo: Adão Henrique Rosa Domingos.